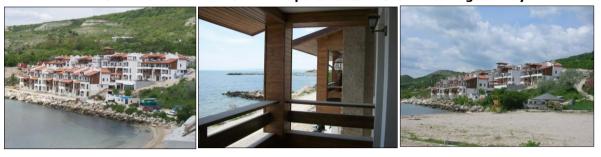

## ID N: 547 Brand new FIRST LINE apartments in the White Lagoon Bay

Brand new FIRST LINE apartments with exquisite sea view in a self contained residential complex in the White Lagoon Bay, area with highest demand near Kavarna, 48 km north of Varna (the Black Sea coast capital) and 30-45 min from Varna International Airport. The fishing town of Balchik is 6 km and Kavarna is 8 km away. The International Resort Albena is 15 min drive. The project is located in the heart of the new Bulgarian Golf Riviera, 2 km from a golf course under construction, 4 km from another golf course. The complex is an incredible place for your perfect holiday.

The building is constructed from natural materials. The white color, sloped tiled roofs, a lot of terraces, cypresses, and panorama platforms are dominating. The complex has its own equipped fitness hall, steam bath, sauna, outdoor swimming pool, restaurant and lobby bar, panorama lift. Apartments vary in areas from 60 m2 to 160m2. Half of them are maisonettes, according to the configuration of the terrain and the opportunity for a panorama view. Two underground garages have been designed for about 80 cars and each apartment will have its own parking lot. The access to the settlement will be controlled.

The units are completed to the key with high quality materials: latex painted walls, laminate and tile floorings, PVC window frames with dark oak pattern, MDF interior doors, luxury completion of the common parts of the building, fitted kitchen, air-conditioner, internal heat insulation. Land ownership!