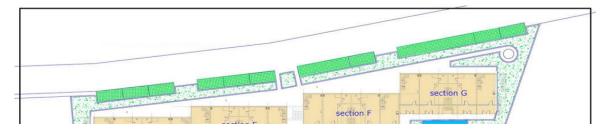

The building is constructed from natural materials. The white color, sloped tiled roofs, a lot of terraces, cypresses, and panorama platforms are dominating. The complex has its own equipped fitness hall, steam bath, sauna, outdoor swimming pool, restaurant and lobby bar, panorama lift. Apartments vary in areas from 60 m2 to 160m2. Half of them are maisonettes, according to the configuration of the terrain and the opportunity for a panorama view. Two underground garages have been designed for about 80 cars and each apartment will have its own parking lot. The access to the settlement will be controlled.

| Section                                                                | Floor                     | Ap N | Description                                                                                                                                                                    | Living<br>area<br>(sq.m.) | Common<br>parts<br>(sq.m.) | Parking<br>space<br>(sq.m.) | Cellar<br>(sq.m.) | Total<br>price<br>(euro) | Adjacent<br>land<br>(sq.m.) | Status |
|------------------------------------------------------------------------|---------------------------|------|--------------------------------------------------------------------------------------------------------------------------------------------------------------------------------|---------------------------|----------------------------|-----------------------------|-------------------|--------------------------|-----------------------------|--------|
| D                                                                      | 1                         | A 34 | flat<br>which will consist of: a living room with a kitchen, a bedroom with a bathroom and a WC<br>and terrace                                                                 | 73,29                     | 9,82                       | 21,43                       | 4,39              | 81 500                   | 36,28                       | free   |
| D                                                                      | 3                         | A 51 | flat<br>which will consist of: a living room with a kitchen, a bedrooms with a bathroom and a WC<br>and terrace                                                                | 71,83                     | 10,16                      | 23,63                       | 4,39              | 87 500                   | 37,56                       | free   |
| E                                                                      | 1 and 2<br>no sea<br>view | A 36 | maisonette: which consists of: a living room with a kitchen, WC and a terrace on the first floor, two bedrooms with a bathroom and a WC and a terrace on the second floor      | 105,08                    | 14,08                      | 23,63                       | 0,00              | 114 300                  | 52,02                       | free   |
| E                                                                      | 1 and 2<br>no sea<br>view | A 39 | maisonette: which consists of: a living room with a kitchen,WC and a terrace on the first floor, two bedrooms with a bathroom and a WC and a terrace on the second floor.      | 105,08                    | 14,08                      | 23,63                       | 0,00              | 114 300                  | 52,02                       | free   |
| А                                                                      | 3 and 4                   | A 63 | maisonette which will consist of: a living room with a kitchen and a WC and a terrace on the first floor, a bedrooms with a bathroom and a WC and terrace on the second floor. | 107,67                    | 14,43                      | 23,63                       | 5,15              | 153 100                  | 53,3                        | free   |
| С                                                                      | 3                         | A 62 | flat which will consist of: a living room with a kitchen, a bedrooms with a bathroom and a WC and terrace                                                                      | 75,86                     | 10,16                      | 23,63                       | 6,28              | 104 200                  | 37,56                       | free   |
| С                                                                      | 3                         | A 65 | flat which will consist of: a living room with a kitchen, a bedrooms with a bathroom and a WC and terrace                                                                      | 75,86                     | 10,16                      | 23,63                       | 5,10              | 104 200                  | 37,56                       | free   |
| А                                                                      | 3 and 4                   | A 64 | maisonette which will consist of: a living room with a kitchen and a WC and a terrace on the first floor, a bedrooms with a bathroom and a WC and terrace on the second floor. | 107,67                    | 14,43                      | 23,63                       | 0,00              | 153 100                  | 53,3                        | free   |
| G                                                                      | 1 and 2                   | A 40 | maisonette: which consists of: a living room with a kitchen, WC and a terrace on the first floor, two bedrooms with a bathroom and a WC and a terrace on the second floor.     | 105,08                    | 14,08                      | 23,63                       | 0,00              | 105 500                  | 52,02                       | free   |
| Darks week (likely an east-week and become a)                          |                           |      |                                                                                                                                                                                |                           | ı                          |                             |                   |                          |                             |        |
| Restaurant - (kitchen, restaurant and terrace)  Kitchen - 167,50 sg.m. |                           |      |                                                                                                                                                                                |                           |                            |                             |                   |                          |                             |        |
| Restaurant - 342,16 sq.m.                                              |                           |      |                                                                                                                                                                                |                           |                            |                             |                   |                          | l                           |        |
| Terrace - 98,4 sq.m.                                                   |                           |      |                                                                                                                                                                                |                           |                            |                             |                   |                          |                             |        |
| Total = 608 sq.m.                                                      |                           |      |                                                                                                                                                                                |                           |                            |                             |                   |                          |                             |        |
| Common parts = 94,00 sq.m.                                             |                           |      |                                                                                                                                                                                |                           |                            |                             |                   |                          |                             |        |
|                                                                        |                           |      |                                                                                                                                                                                |                           |                            |                             |                   |                          |                             |        |
| CDA C                                                                  |                           |      |                                                                                                                                                                                |                           |                            |                             |                   |                          |                             |        |
| SPA Center                                                             |                           |      |                                                                                                                                                                                |                           |                            |                             |                   |                          |                             |        |
| Built up area = 351 sq.m.  Common parts = 54 sq.m.                     |                           |      |                                                                                                                                                                                |                           | -                          |                             |                   |                          |                             |        |
| Common parts = 54 sq.m.                                                |                           |      |                                                                                                                                                                                |                           |                            |                             |                   |                          |                             |        |