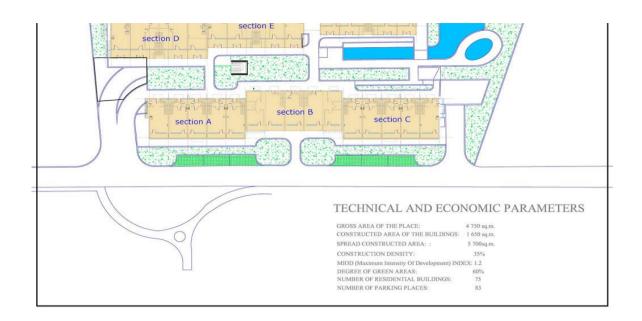

The building is constructed from natural materials. The white color, sloped tiled roofs, a lot of terraces, cypresses, and panorama platforms are dominating. The complex has its own equipped fitness hall, steam bath, sauna, outdoor swimming pool, restaurant and lobby bar, panorama lift. Apartments vary in areas from 60 m2 to 160m2. Half of them are maisonettes, according to the configuration of the terrain and the opportunity for a panorama view. Two underground garages have been designed for about 80 cars and each apartment will have its own parking lot. The access to the settlement will be controlled.

| Section                                                                | Floor                     | Ap N | Description                                                                                                                                                                    | Living<br>area<br>(sq.m.) | Common<br>parts<br>(sq.m.) | Parking<br>space<br>(sq.m.) | Cellar<br>(sq.m.) | Total<br>price<br>(euro) | Adjacent<br>land<br>(sq.m.) | Status |
|------------------------------------------------------------------------|---------------------------|------|--------------------------------------------------------------------------------------------------------------------------------------------------------------------------------|---------------------------|----------------------------|-----------------------------|-------------------|--------------------------|-----------------------------|--------|
| D                                                                      | 1                         | A 34 | flat<br>which will consist of: a living room with a kitchen, a bedroom with a bathroom and a WC<br>and terrace                                                                 | 73,29                     | 9,82                       | 21,43                       | 4,39              | 81 500                   | 36,28                       | free   |
| D                                                                      | 3                         | A 51 | flat<br>which will consist of: a living room with a kitchen, a bedrooms with a bathroom and a WC<br>and terrace                                                                | 71,83                     | 10,16                      | 23,63                       | 4,39              | 87 500                   | 37,56                       | free   |
| E                                                                      | 1 and 2<br>no sea<br>view | A 36 | maisonette: which consists of: a living room with a kitchen, WC and a terrace on the first floor, two bedrooms with a bathroom and a WC and a terrace on the second floor      | 105,08                    | 14,08                      | 23,63                       | 0,00              | 114 300                  | 52,02                       | free   |
| E                                                                      | 1 and 2<br>no sea<br>view | A 39 | maisonette: which consists of: a living room with a kitchen,WC and a terrace on the first floor, two bedrooms with a bathroom and a WC and a terrace on the second floor.      | 105,08                    | 14,08                      | 23,63                       | 0,00              | 114 300                  | 52,02                       | free   |
| А                                                                      | 3 and 4                   | A 63 | maisonette which will consist of: a living room with a kitchen and a WC and a terrace on the first floor, a bedrooms with a bathroom and a WC and terrace on the second floor. | 107,67                    | 14,43                      | 23,63                       | 5,15              | 153 100                  | 53,3                        | free   |
| С                                                                      | 3                         | A 62 | flat which will consist of: a living room with a kitchen, a bedrooms with a bathroom and a WC and terrace                                                                      | 75,86                     | 10,16                      | 23,63                       | 6,28              | 104 200                  | 37,56                       | free   |
| С                                                                      | 3                         | A 65 | flat which will consist of: a living room with a kitchen, a bedrooms with a bathroom and a WC and terrace                                                                      | 75,86                     | 10,16                      | 23,63                       | 5,10              | 104 200                  | 37,56                       | free   |
| А                                                                      | 3 and 4                   | A 64 | maisonette which will consist of: a living room with a kitchen and a WC and a terrace on the first floor, a bedrooms with a bathroom and a WC and terrace on the second floor. | 107,67                    | 14,43                      | 23,63                       | 0,00              | 153 100                  | 53,3                        | free   |
| G                                                                      | 1 and 2                   | A 40 | maisonette: which consists of: a living room with a kitchen, WC and a terrace on the first floor, two bedrooms with a bathroom and a WC and a terrace on the second floor.     | 105,08                    | 14,08                      | 23,63                       | 0,00              | 105 500                  | 52,02                       | free   |
| Darks week (likely an east-week and become a)                          |                           |      |                                                                                                                                                                                |                           | ı                          |                             |                   |                          |                             |        |
| Restaurant - (kitchen, restaurant and terrace)  Kitchen - 167,50 sg.m. |                           |      |                                                                                                                                                                                |                           |                            |                             |                   |                          |                             |        |
| Restaurant - 342,16 sq.m.                                              |                           |      |                                                                                                                                                                                |                           |                            |                             |                   |                          | l                           |        |
| Terrace - 98,4 sq.m.                                                   |                           |      |                                                                                                                                                                                |                           |                            |                             |                   |                          |                             |        |
| Total = 608 sq.m.                                                      |                           |      |                                                                                                                                                                                |                           |                            |                             |                   |                          |                             |        |
| Common parts = 94,00 sq.m.                                             |                           |      |                                                                                                                                                                                |                           |                            |                             |                   |                          |                             |        |
|                                                                        |                           |      |                                                                                                                                                                                |                           |                            |                             |                   |                          |                             |        |
| CDA C                                                                  |                           |      |                                                                                                                                                                                |                           |                            |                             |                   |                          |                             |        |
| SPA Center                                                             |                           |      |                                                                                                                                                                                |                           |                            |                             |                   |                          |                             |        |
| Built up area = 351 sq.m.  Common parts = 54 sq.m.                     |                           |      |                                                                                                                                                                                |                           | -                          |                             |                   |                          |                             |        |
| Common parts = 54 sq.m.                                                |                           |      |                                                                                                                                                                                |                           |                            |                             |                   |                          |                             |        |